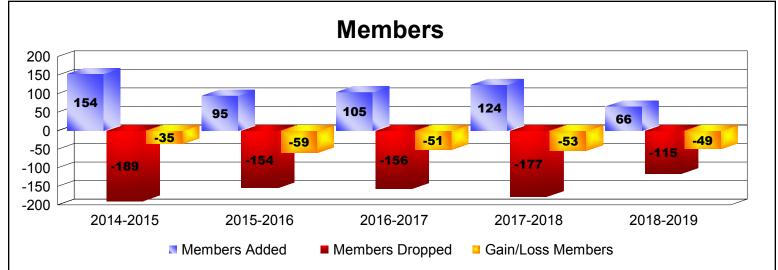

District 36 R As of June 2019 Cumulative

| Year      | New<br>Clubs | Dropped<br>Clubs | Gain/<br>Loss<br>Clubs | New<br>Members | Charter<br>Members | Reinstate<br>Members | Transfer<br>Members | Total<br>Member<br>Added | Total<br>Members<br>Dropped | Gain/<br>Loss<br>Members |
|-----------|--------------|------------------|------------------------|----------------|--------------------|----------------------|---------------------|--------------------------|-----------------------------|--------------------------|
| 2014-2015 | 1            | -2               | -1                     | 112            | 21                 | 15                   | 6                   | 154                      | -189                        | -35                      |
| 2015-2016 | 0            | 0                | 0                      | 84             | 3                  | 3                    | 5                   | 95                       | -154                        | -59                      |
| 2016-2017 | 0            | -3               | -3                     | 89             | 2                  | 6                    | 8                   | 105                      | -156                        | -51                      |
| 2017-2018 | 0            | -2               | -2                     | 91             | 3                  | 3                    | 27                  | 124                      | -177                        | -53                      |
| 2018-2019 | 0            | -2               | -2                     | 57             | 0                  | 3                    | 6                   | 66                       | -115                        | -49                      |
| Average   | 0            | -2               | -2                     | 87             | 6                  | 6                    | 10                  | 109                      | -158                        | -49                      |