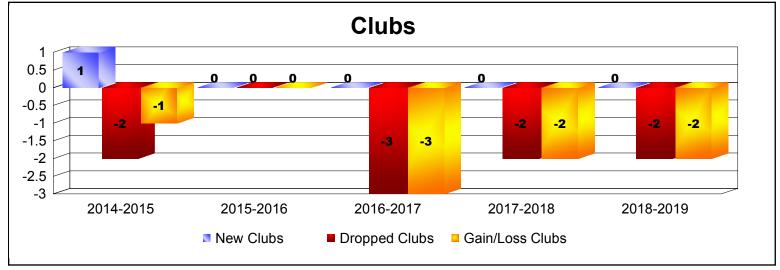

District 36 R As of June 2019 Cumulative

| Year      | New<br>Clubs | Dropped<br>Clubs | Gain/<br>Loss<br>Clubs | New<br>Members | Charter<br>Members | Reinstate<br>Members | Transfer<br>Members | Total<br>Member<br>Added | Total<br>Members<br>Dropped | Gain/<br>Loss<br>Members |
|-----------|--------------|------------------|------------------------|----------------|--------------------|----------------------|---------------------|--------------------------|-----------------------------|--------------------------|
| 2014-2015 | 1            | -2               | -1                     | 112            | 21                 | 15                   | 6                   | 154                      | -189                        | -35                      |
| 2015-2016 | 0            | 0                | 0                      | 84             | 3                  | 3                    | 5                   | 95                       | -154                        | -59                      |
| 2016-2017 | 0            | -3               | -3                     | 89             | 2                  | 6                    | 8                   | 105                      | -156                        | -51                      |
| 2017-2018 | 0            | -2               | -2                     | 91             | 3                  | 3                    | 27                  | 124                      | -177                        | -53                      |
| 2018-2019 | 0            | -2               | -2                     | 57             | 0                  | 3                    | 6                   | 66                       | -115                        | -49                      |
| Average   | 0            | -2               | -2                     | 87             | 6                  | 6                    | 10                  | 109                      | -158                        | -49                      |